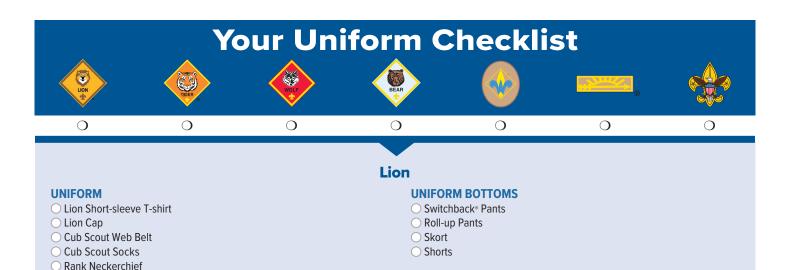

# **Tiger, Wolf, Bear & Webelos**

#### UNIFORM

○ Short-sleeve Shirt

O Rank Neckerchief Slide

- Switchback<sup>®</sup> Pants
- Shorts
- O Roll-up Pants
- Skort
- O Cub Scout Rank Cap Tiger, Wolf, Bear, or Webelos
- O Cub Scout Rank Neckerchief Tiger, Wolf, Bear, or Webelos
- O Cub Scout Rank Neckerchief Slide Tiger, Wolf, Bear, or Webelos
- Cub Scout Web Belt Tiger, Wolf, Bear, or Webelos

O Cub Scout Socks

#### **INSIGNIA**

- Council Shoulder Patch
- World Crest Emblem
- O World Crest Ring
- O Pack Numerals (Red)
- O Den Number
- O Adventure Colors (Webelos only)