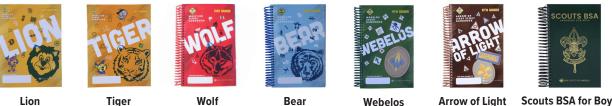

# Handbooks

Lion

Wolf

Bear

Arrow of Light Scouts BSA for Boys Scouts BSA for Girls

| Cub Scout Pack # | Cub Scout Den # | Scouts BSA Troop # |
|------------------|-----------------|--------------------|
| Den Leader       | Phone #         | Patrol Name        |
| Cubmaster        | Phone #         | Troop Leader       |
| Shirt Size       | Pant Size       | Phone #            |