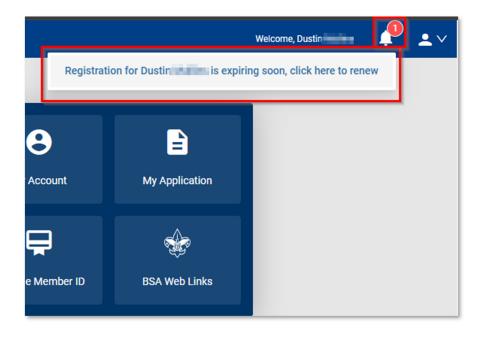

## **BSA Registration Renewal**

2/15/2024

In August 2023, all BSA registrations changed to 12 months. Parents and leaders can renew their registration online two months before the membership expires.

My.Scouting displays a reminder notice in the upper right upon login when your registration is due to renew within two months. An email membership renewal notice is also sent with a link that can be used.

Click on the Notice icon to open the renewal page.

Review to ensure everything looks correct, then click on the "Go To Payment" button.

|                                                                                | Member Information                 | Peyment/Checkout                 |
|--------------------------------------------------------------------------------|------------------------------------|----------------------------------|
| Current Memberships                                                            |                                    |                                  |
| The following position(s) will be rerent renew.                                | enewed, Select Remove Posit        | ions on those you do not want to |
| Youth Member<br>Current Expire Date: 03/31/20<br>Future Expire Date: 03/31/202 |                                    | Primary Position 🥥               |
| Go back to My Renewals                                                         |                                    | Go To Payment                    |
|                                                                                | Copyright Boy Scouts of America 20 | 124                              |