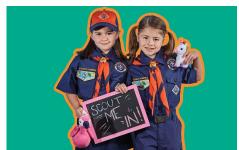

## **UNIFORM**

- O Lion Short-sleeve T-shirt
- O Lion Cap

## Lion

## Cub Scouts® - Tiger, Wolf and Bear

#### **UNIFORM**

- O Long-sleeve Shirt
- Short-sleeve Shirt
- Switchbacks<sup>®</sup>
- O Girls' Roll-up Pants
- O Girls' Skort
- Shorts

**UNIFORM** 

- O Cub Scout Rank Cap
- O Tiger or Cub Scout Web Belt

○ Girl's Micropoly Short-sleeve Shirt O Boy's Micropoly or Canvas Switchbacks®

○ Girl's Performance Roll-up Pants

○ Girl's & Ladies' Performance Skorts\*

O Girl's Performance Shorts

- - O Neckerchief Tiger, Wolf, or Bear
  - O Cub Scout Neckerchief Slide
  - O Cub Scout Socks