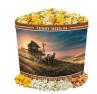

### **CLASSIC TRIO**

Everyone's favorite blend of sweet and savory, a snack you won't be able to put down. Mix them together for a Chicago style treat, or enjoy them individually. Caramel Corn, Cheddar Cheese, Natural

Net Wt. 19 oz. 3 \$35 GF