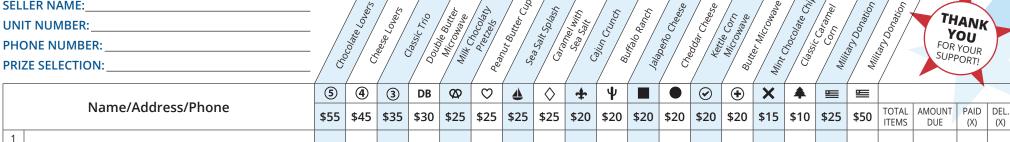

# CHOCOLATE LOVERS

Our Chocolate Lovers tin features 5 sweet treats that you can't resist!

Milk Chocolaty Pretzels, White Chocolaty Pretzels, White Ruby, Peanut Butter Cup, Coconut Rain

Net Wt. 55 oz. (§) \$55

#### **CHEESE LOVERS**

Cheese, cheese, and more cheese! A combination that will satisfy any cheese lover's appetite.

Cheddar Cheese, Jalapeño Cheese, Buffalo Ranch, White Cheddar

Net Wt. 20 oz. ④ \$45 @F

### **CLASSIC TRIO**

Everyone's favorite blend of sweet and savory, a snack you won't be able to put down. Mix them together for a Chicago style treat, or enjoy them individually. Caramel Corn, Cheddar Cheese, Natural

Net Wt. 19 oz. 3 \$35 GF

# **DOUBLE BUTTER** MICROWAVE (28 PACK)

Bring the taste of the theater home with this buttery popcorn snack. Each package is bursting with twice the buttery flavor.

Net Wt. 70 oz. DB \$30 ⊕ ⊕D

# **MILK CHOCOLATY PRETZELS**

If you like sweet and salty flavors, then you'll love these chocolaty covered pretzels!

Net Wt. 15 oz. Ø \$25 ⊕D

#### **PEANUT BUTTER CUP**

Two classic flavors that taste great together. A melt in your mouth combination of milk chocolate and peanut butter.

Net Wt. 15 oz. ♥ \$25 @F

#### **SEA SALT SPLASH**

Caramel popcorn dunked in dark fudge and sprinkled with a splash of sea salt. If you have never tried this combination, you don't know what you're missing.

Net Wt. 15 oz. **♣** \$25  **\$** 

#### **CARAMEL WITH SEA SALT**

Caramel corn made with real butter, brown sugar and the perfect amount of sea salt. The crunchy, sweet and salty combination will leave you wanting more.

Net Wt. 15 oz. ♦ \$25 🕞

# CAJUN CRUNCH NEW!

A snack mix with a kick! This spicy mix contains corn sticks, peanuts, sesame sticks, sesame seeds, and pretzels.

Net Wt. 14 oz. ★ \$20 🛈 D

#### **BUFFALO RANCH NEW!**

Spicy buffalo flavor along with a tangy ranch gives this spicy popcorn a touch of heat.

# **JALAPEÑO CHEESE**

The unmistakable zip of jalapeño pepper gives this feisty popcorn flavor its heat. Perfect for those who like their snacks with a little kick.

Net Wt. 7 oz. ■ \$20 🕞

#### **CHEDDAR CHEESE**

Made with real cheddar cheese. Each freshly popped kernel is a savory blend of cheeses that will keep you coming back for more.

Net Wt. 7 oz. ● \$20 🕞

# **KETTLE CORN MICROWAVE**

(15 PACK)

Experience the combination of the sweet, yet salty flavor of Kettle Corn anytime. 0 grams of trans fats.

# **BUTTER MICROWAVE** (15 PACK)

Take advantage of this convenient way to enjoy a freshly popped taste with a rich butter flavor. 0 grams of trans fats.

#### MINT CHOCOLATE CHIP

Popcorn dipped in mint chocolate and sprinkled with mini chocolate chips – a new spin on an old favorite!

Net Wt. 8 oz. **★** \$15 🕞

#### **CLASSIC CARAMEL CORN**

Glazed to perfection with real butter and brown sugar to create a flavor to remember, with a crunch you can't forget.

#### **MILITARY DONATION**

Send the gift of popcorn to our military men and women, their families and veterans' organizations. The popcorn will be shipped directly and is not available for local delivery.