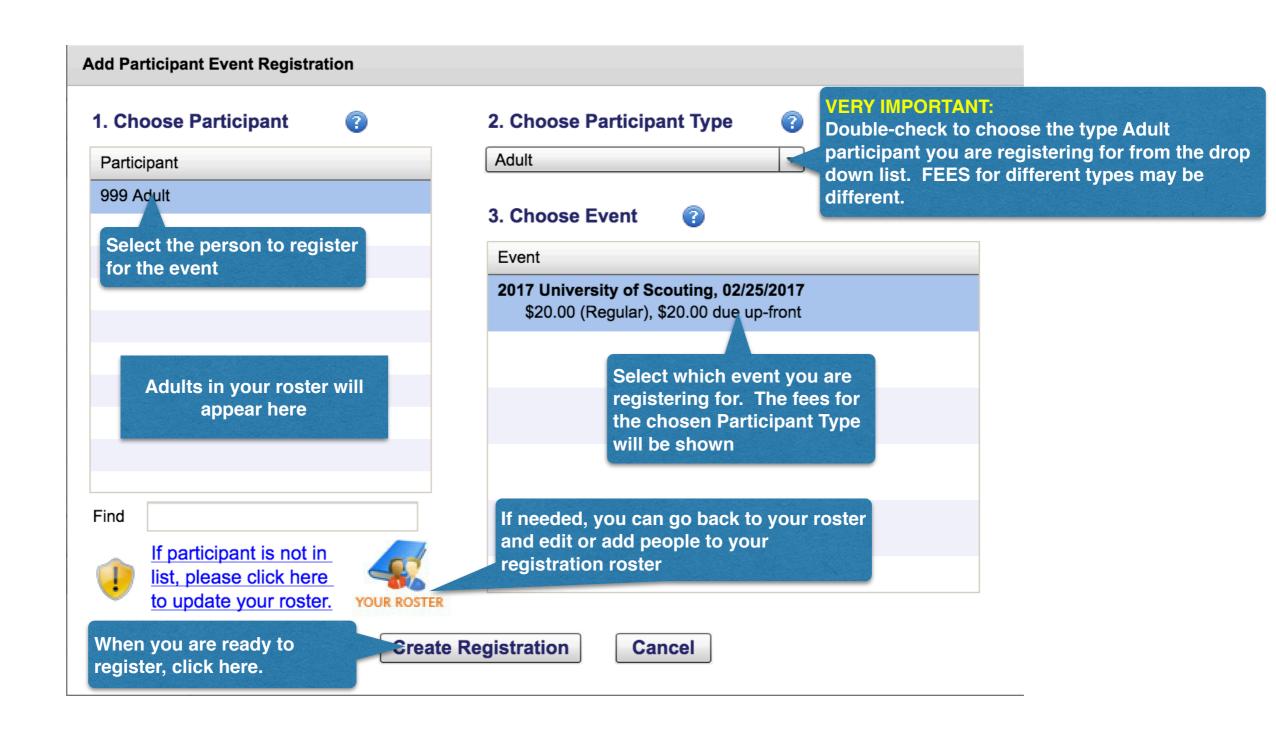

### **Adult Registration - Popup**

## **Enter Adult Registration Information**

When you are ready to choose your class sessions, click here.