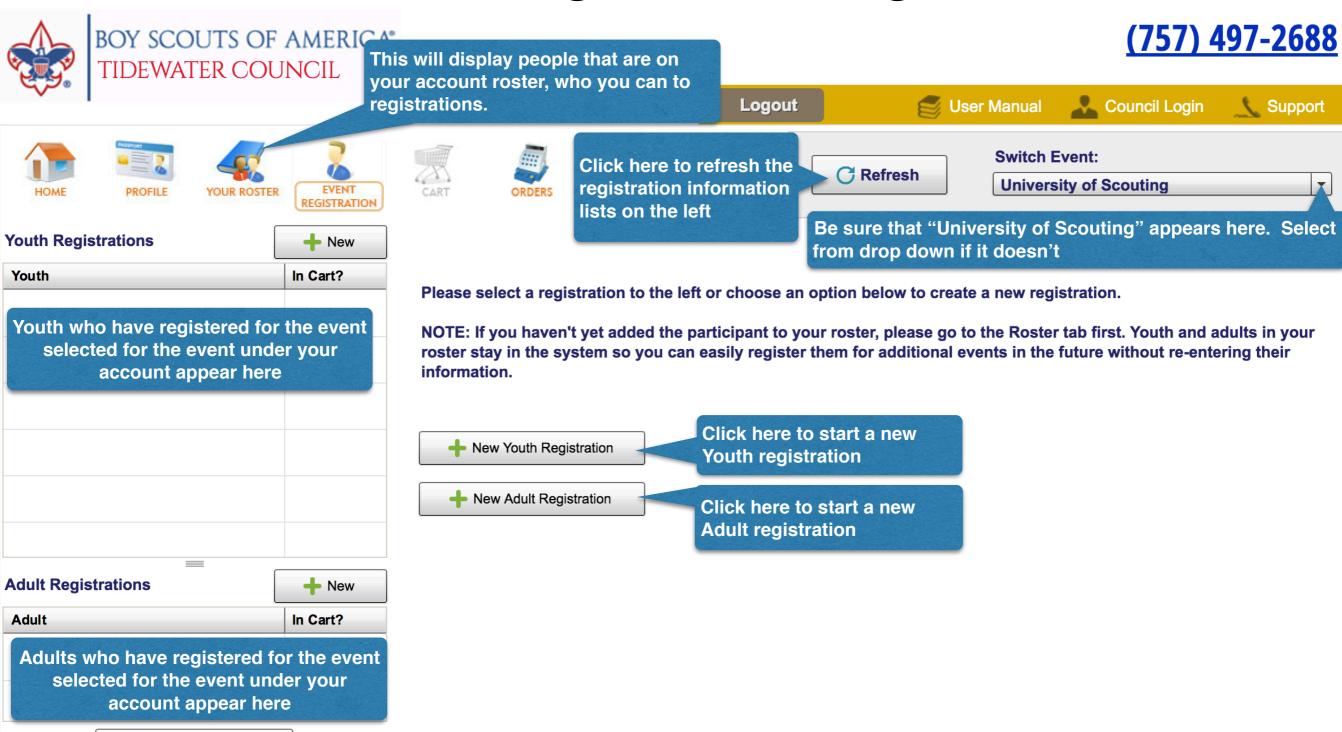

### Choose Which Event to Register / Add People to Register

BOY SCOUTS OF AMERICA This

This will display people that are on your account roster, who you can to registrations.

<u>(757) 497-2688</u>

Logout

Click "Refresh" if information on University of Scouting does not appear below

Information

and who to

about the event

contact for more

information will

appear here.

#### **Events**

Boy Scout Summer Camp

OA Ordeal

**Event Options** 

Pipsico - Weekend Events

**University of Scouting** 

**Wood Badge** 

If not already highlighted, click on University of Scouting"

Click here for more instructions, if needed

#### **University of Scouting**

No registrations added yet for this event.

To get started, first go to the Your Roster tab to add youth/adults to your account. NOTE: People in your roster can be added to other events without needing to be re-entered.

Then, add registrations for this event on the Event Registration tab. Finally, remember to checkout on the Cart tab when you're one.

Click on "Roster" to add more names for people that you can registrations for (for example), family members

If you are ready to begin registration for the event, click on "Event Registration"