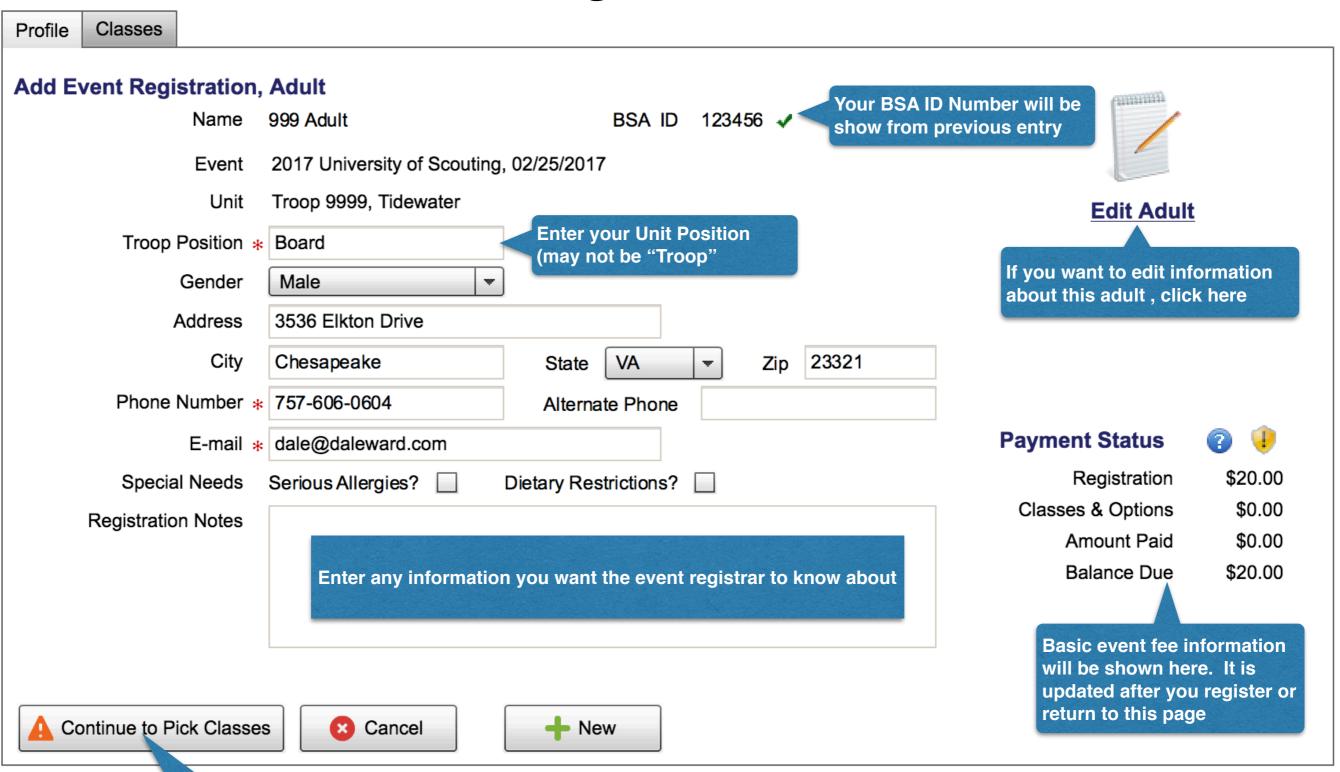

## **Enter Adult Registration Information**

When you are ready to choose your class sessions, click here.

### **Choose Classes To Attend**

Click here to see all classes and descriptions

When are ready to begin the check out and payment process, click here