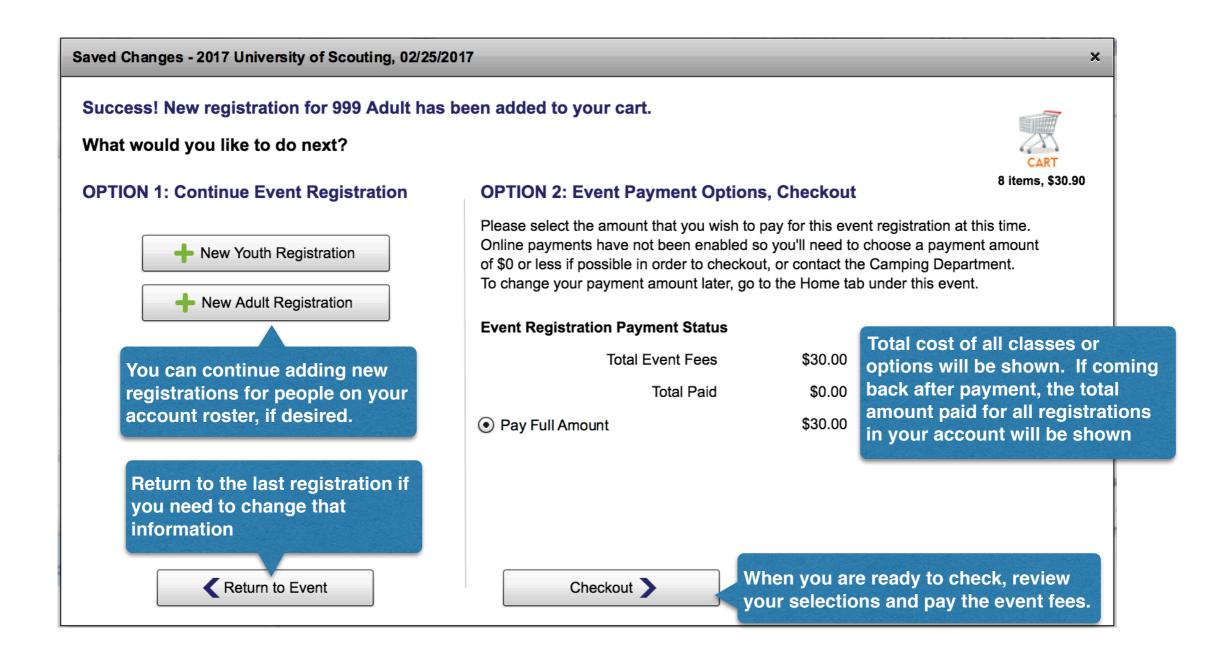

g** 

#### **Event Contact Information**

Contact: Mick Meyer

E-mail: mickmeyer@cox.net

Phone: (757) 382-9333

#### **Event Location Information**

Great Bridge Middle School 441 Battlefield Blvd S

Chesapeake, VA 23322

Phone: (757) 652-5401

#### **Council Contact Information**

1032 Heatherwood Drive Virginia Beach, VA 23455

Phone: (757) 497-2688 Fax: (757) 473-3305

E-mail: Pam. Vickrey@scouting.org

## **Event Registration - Page 1**



View Schedules

### **Adult Registration - Popup**



## **Enter Adult Registration Information**



When you are ready to choose your class sessions, click here.

### **Choose Classes To Attend**

Click here to see all classes and descriptions



When are ready to begin the check out and payment process, click here

### **Decide What To Do Next**



## **Review Classes and Options and Pay**