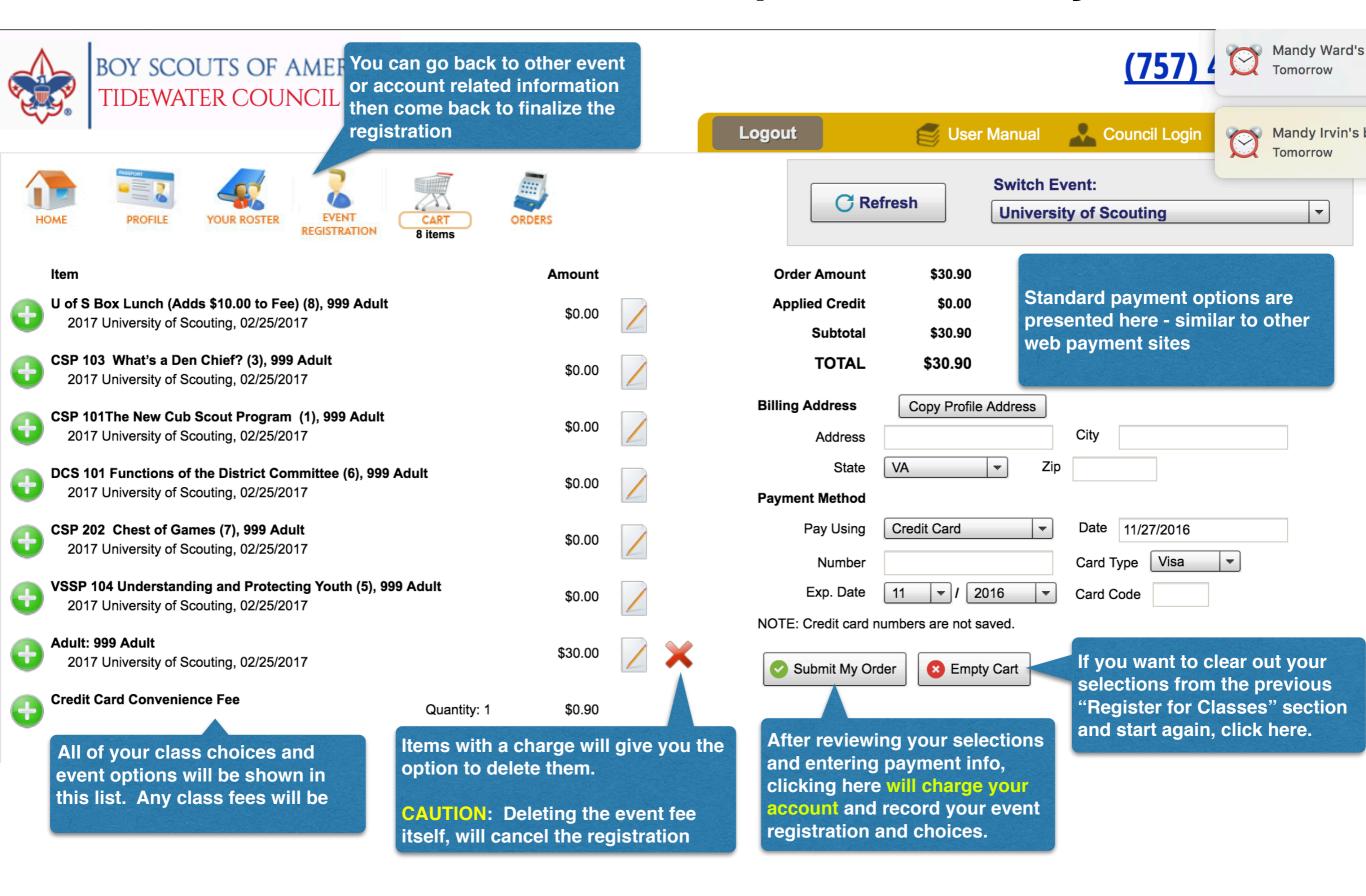

tact: Mick Meyer

E-mail: mickmeyer@cox.net

Phone: (757) 382-9333

#### **Event Location Information**

Great Bridge Middle School 441 Battlefield Blvd S

Chesapeake, VA 23322

Phone: (757) 652-5401

#### **Council Contact Information**

1032 Heatherwood Drive Virginia Beach, VA 23455

Phone: (757) 497-2688 Fax: (757) 473-3305

E-mail: Pam. Vickrey@scouting.org

## **Event Registration - Page 1**



View Schedules

### **Adult Registration - Popup**



## **Enter Adult Registration Information**



When you are ready to choose your class sessions, click here.

### **Choose Classes To Attend**

Click here to see all classes and descriptions



When are ready to begin the check out and payment process, click here

### **Decide What To Do Next**



## **Review Classes and Options and Pay**