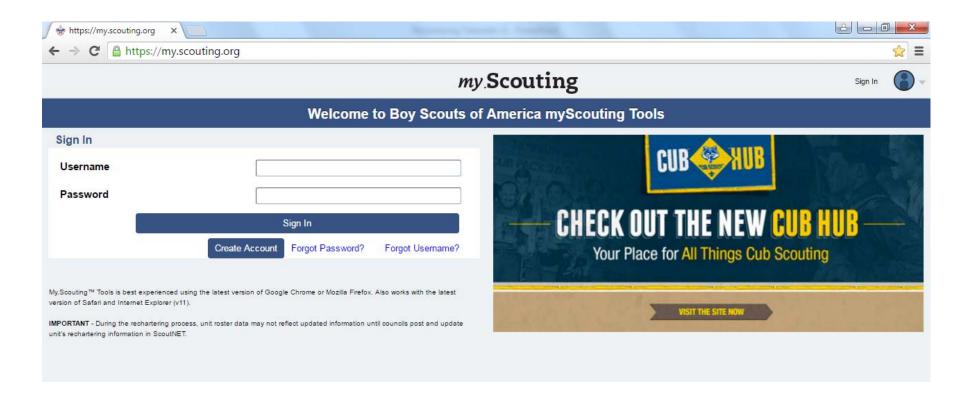

## How to check Training

# How to check Youth Protection Training

## How to check **Youth Protection Training**