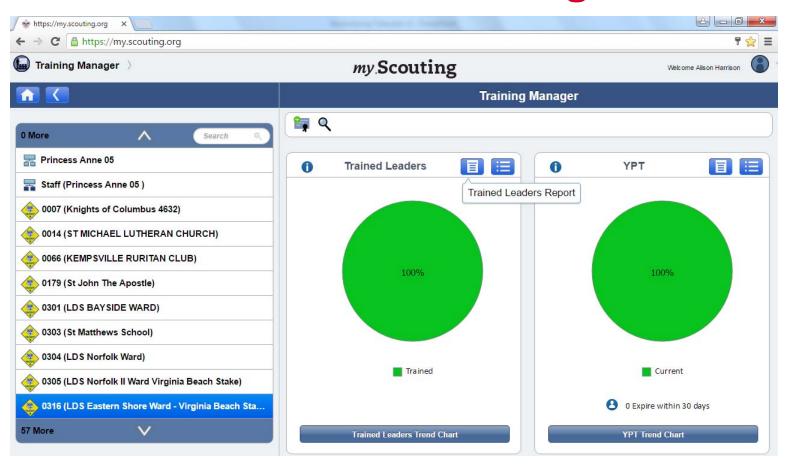

### YOUTH PROTECTION TRAINING AGING REPORT

#### **Adult Members**

Council: Tidewater Council - 596

Date Generated:

06/23/2016 14:15:09 CST

Unit:

Pack 0316 LDS Eastern Shore Ward -

Generated By:

Alison Harrison

Virginia Beach Stake

Count Summary (reflects recent training submitted):

\*\*Dashboard data will be calculated in the next scheduled update\*\*

 Never Taken: 0
 Expired: 0
 Expires 1-30d: 0

 Expires 31-60d: 0
 Expires 61-90d: 0
 Expires 91d-2yrs: 6

Total: 6

| Name                      | Course                    | Status           | Last Completion | <b>Expiration Date</b> |
|---------------------------|---------------------------|------------------|-----------------|------------------------|
| K- tuču java Stiecker     | Youth Protection Training | Expires 91d-2yrs | 02/02/2015      | 02/02/2017             |
| Culticen Wang forter      | Youth Protection Training | Expires 91d-2yrs | 09/13/2015      | 09/13/2017             |
| Elegan Misler Centrols    | Youth Protection Training | Expires 91d-2yrs | 10/15/2015      | 10/15/2017             |
| Propriet Priest filter st | Youth Protection Training | Expires 91d-2yrs | 10/24/2015      | 10/24/2017             |
| To the Property Colleges  | Youth Protection Training | Expires 91d-2yrs | 11/15/2015      | 11/15/2017             |
| LES SUMMERS               | Youth Protection Training | Expires 91d-2yrs | 11/16/2015      | 11/16/2017             |

-- END OF REPORT--