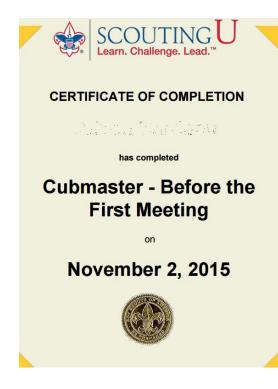

### **Youth Protection Training**

Submit training certificates for any adult whose valid YPT is not reflected on the Aging Report.