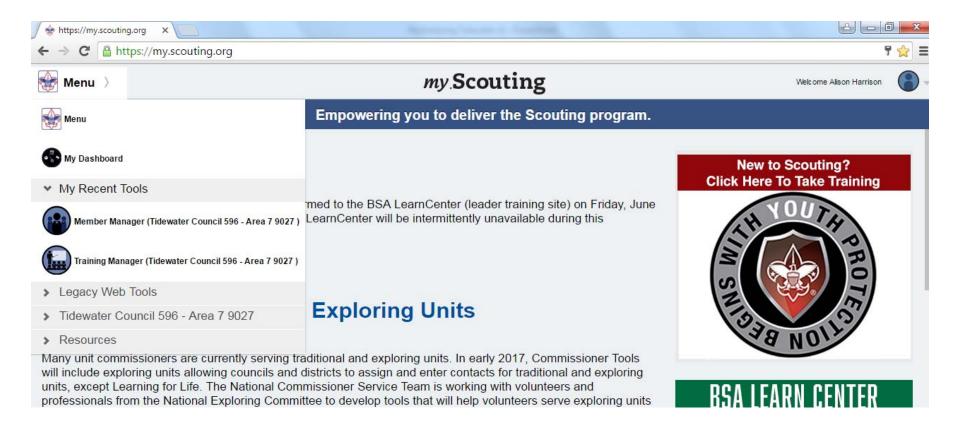

## How to check Training





# How to check Youth Protection Training





## How to check **Youth Protection Training**



# How to check Youth Protection Training



# How to check Youth Protection Training



### YOUTH PROTECTION TRAINING AGING REPORT

#### **Adult Members**

Council: Tidewater Council - 596

Date Generated:

06/23/2016 14:15:09 CST

Unit:

Pack 0316 LDS Eastern Shore Ward -

Generated By:

Alison Harrison

Virginia Beach Stake

Count Summary (reflects recent training submitted):

\*\*Dashboard data will be calculated in the next scheduled update\*\*

 Never Taken: 0
 Expired: 0
 Expires 1-30d: 0

 Expires 31-60d: 0
 Expires 61-90d: 0
 Expires 91d-2yrs: 6

Total: 6

| Name                      | Course                    | Status           | Last Completion | <b>Expiration Date</b> |
|---------------------------|---------------------------