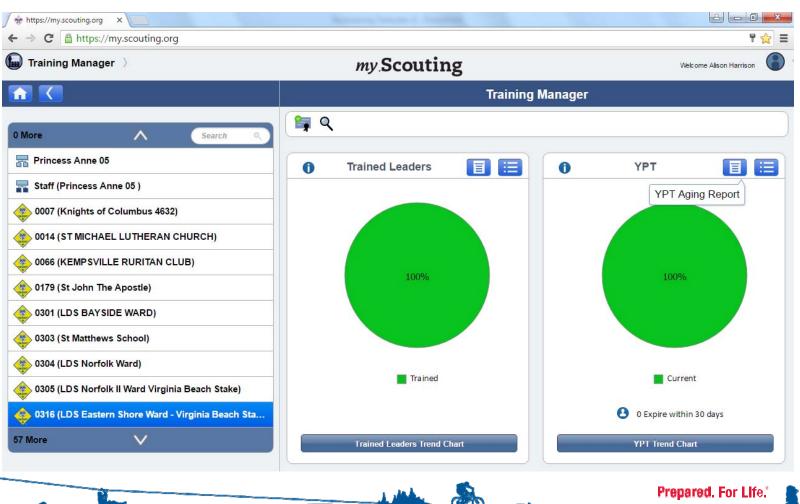

## How to check **Youth Protection Training**

### YOUTH PROTECTION TRAINING AGING REPORT

#### **Adult Members**

Council: Tidewater Council - 596

Date Generated:

06/23/2016 14:15:09 CST

Unit:

Pack 0316 LDS Eastern Shore Ward -

Generated By:

Alison Harrison

Virginia Beach Stake

Count Summary (reflects recent training submitted):

\*\*Dashboard data will be calculated in the next scheduled update\*\*

 Never Taken: 0
 Expired: 0
 Expires 1-30d: 0

 Expires 31-60d: 0
 Expires 61-90d: 0
 Expires 91d-2yrs: 6

Total: 6

| Name                      | Course                    | Status           | Last Completion | <b>Expiration Date</b> |
|---------------------------|---------------------------|------------------|-----------------|------------------------|
| K- tuču java Stiecker     | Youth Protection Training | Expires 91d-2yrs | 02/02/2015      | 02/02/2017             |
| Culticen Wang forter      | Youth Protection Training | Expires 91d-2yrs | 09/13/2015      | 09/13/2017             |
| Elegan Misler Centrols    | Youth Protection Training | Expires 91d-2yrs | 10/15/2015      | 10/15/2017             |
| Propriet Priest filter st | Youth Protection Training | Expires 91d-2yrs | 10/24/2015      | 10/24/2017             |
| To the Property Colleges  | Youth Protection Training | Expires 91d-2yrs | 11/15/2015      | 11/15/2017             |
| LES SUMMERS               | Youth Protection Training | Expires 91d-2yrs | 11/16/2015      | 11/16/2017             |

-- END OF REPORT--

### **Youth Protection Training**

Submit training certificates for any adult whose valid YPT is not reflected on the Aging Report.