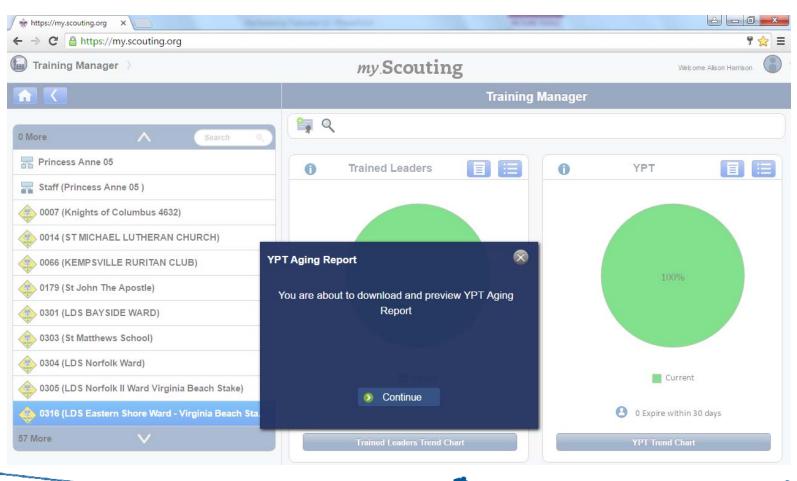

## How to check **Youth Protection Training**

### YOUTH PROTECTION TRAINING AGING REPORT

#### **Adult Members**

Council: Tidewater Council - 596

Date Generated:

06/23/2016 14:15:09 CST

Unit:

Pack 0316 LDS Eastern Shore Ward -

Generated By:

Alison Harrison

Virginia Beach Stake

Count Summary (reflects recent training submitted):

\*\*Dashboard data will be calculated in the next scheduled update\*\*

 Never Taken: 0
 Expired: 0
 Expires 1-30d: 0

 Expires 31-60d: 0
 Expires 61-90d: 0
 Expires 91d-2yrs: 6

Total: 6

| Name                      | Course                    | Status           | Last Completion | <b>Expiration Date</b> |
|---------------------------|---------------------------|------------------|-----------------|------------------------|
| K- tuču java Stiecker     | Youth Protection Training | Expires 91d-2yrs | 02/02/2015      | 02/02/2017             |
| Culticen Wang forter      | Youth Protection Training | Expires 91d-2yrs | 09/13/2015      | 09/13/2017             |
| Elegan Misler Centrols    | Youth Protection Training | Expires 91d-2yrs | 10/15/2015      | 10/15/2017             |
| Propriet Priest filter st | Youth Protection Training | Expires 91d-2yrs | 10/24/2015      | 10/24/2017             |
| To the Property Colleges  | Youth Protection Training | Expires 91d-2yrs | 11/15/2015      | 11/15/2017             |
| LES SUMMERS               | Youth Protection Training | Expires 91d-2yrs | 11/16/2015      | 11/16/2017             |

-- END OF REPORT--

### **Youth Protection Training**

Submit training certificates for any adult whose valid YPT is not reflected on the Aging Report.