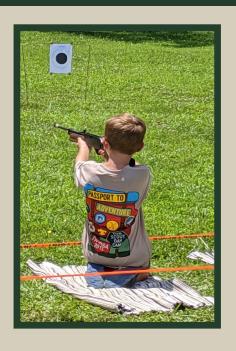

## **FORMAT**

Saturday, October 10, 2020

8:30 AM

POWELL'S SPORTING CLAYS 136 POWELL ROAD, SHAWBORO, NC

- » Teams of four
- » Total of 50 shots per shooter taken at various levels of difficulty
- » Lunch provided
- » Shooters must provide own shotgun, eye and ear protection
- » Shooters under 18 must be accompanied by an adult
- » BSA youth protection rules apply