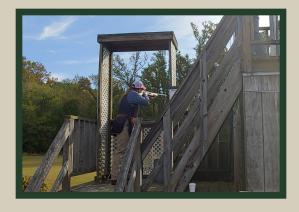

SPORTING CLAYS TOURNAMENT

POWELL'S SPORTING
CLAYS
SHAWBORO, NC

OCTOBER 10, 2020

## **FORMAT**

Saturday, October 10, 2020

8:30 AM

POWELL'S SPORTING CLAYS 136 POWELL ROAD, SHAWBORO, NC

- » Teams of four
- » Total of 50 shots per shooter taken at various levels of difficulty
- » Lunch provided
- » Shooters must provide own shotgun, eye and ear protection
- » Shooters under 18 must be accompanied by an adult
- » BSA youth protection rules apply