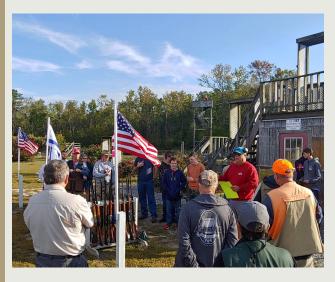

SPORTING CLAYS TOURNAMENT

POWELL'S SPORTING
CLAYS
SHAWBORO, NC

OCTOBER 10, 2020

## **FORMAT**

Saturday, October 10, 2020

8:30 AM

POWELL'S SPORTING CLAYS 136 POWELL ROAD, SHAWBORO, NC

- » Teams of four
- » Total of 50 shots per shooter taken at various levels of difficulty
- » Lunch provided
- » Shooters must provide own shotgun, eye and ear protection
- » Shooters under 18 must be accompanied by an adult
- » BSA youth protection rules apply