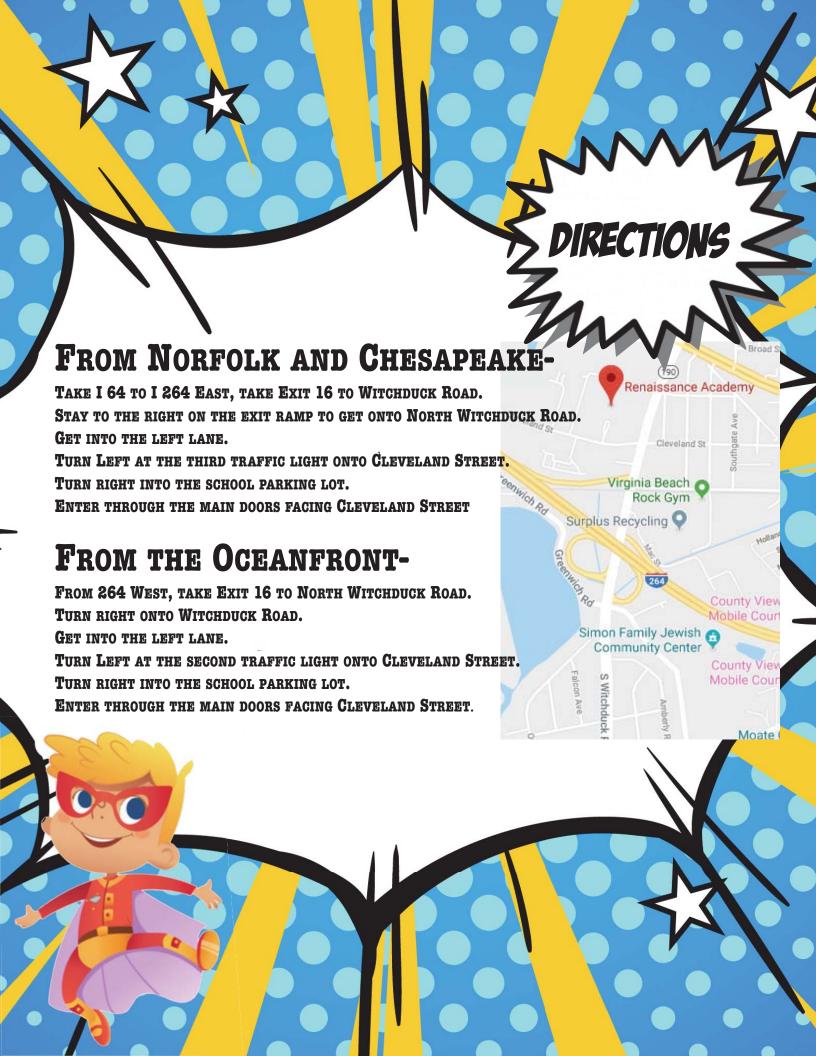

## WHEN AND WHERE IS POW WOW?

Pow Wow will be held Saturday, November 16, 2019 at Renaissance Academy, 5100 Cleveland St, Virginia Beach, VA 23462. Please refer to map & directions included. Doors open at 8:00 am to pick up your pre-registered package. Opening ceremony begins at 8:30 am. The first training session starts at 9:00 am. The Blue and Gold Lunch will begin at 11:30. Afternoon session will begin at 1:00 pm. The Closing Ceremony will start at 3:30 pm and will be done at 4:00pm.