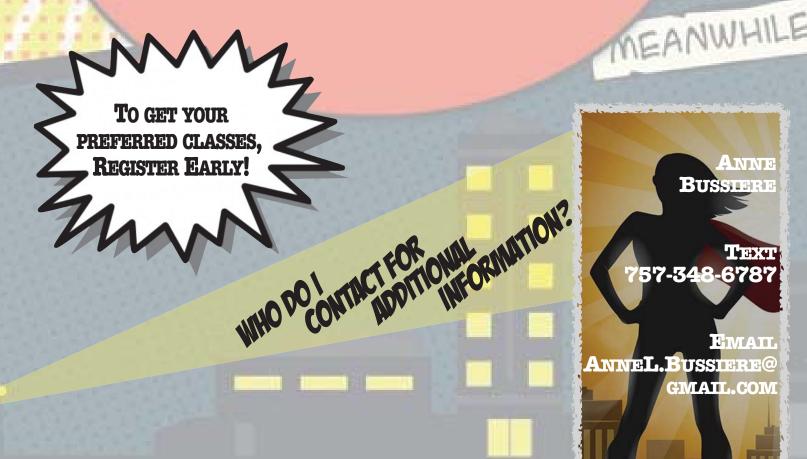

## HOW MUCH DOES IT COST?

PRE-REGISTER ON-LINE BY NOVEMBER 9, 2019 FOR ONLY \$25.00. AFTER MIDNIGHT ON NOVEMBER 9, 2019, ELECTRONIC REGISTRATION WILL END. WALK-IN REGISTRATIONS WELCOME FOR AN ADDITIONAL \$10 CHARGE. WALK-IN PARTICIPANTS WILL HAVE A LIMITED SELECTION OF CLASSES.